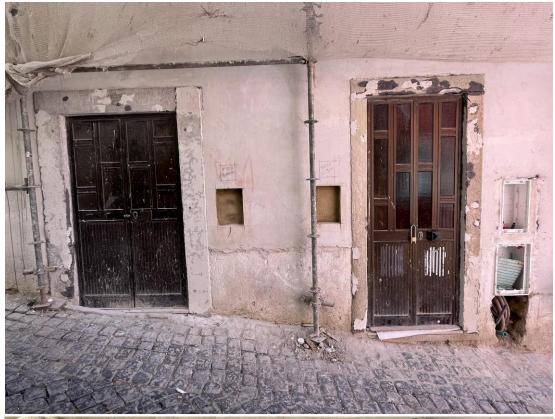

Report Number: Passadiço - 26

In compliance with the regulations governing rehabilitation projects in Portugal, it is mandatory to preserve the facade structure of the building. In May, the builders focused on repairing the existing stone window frames as part of the project. This essential work was undertaken to ensure the frames were properly prepared for the installation of new window scheduled for June.