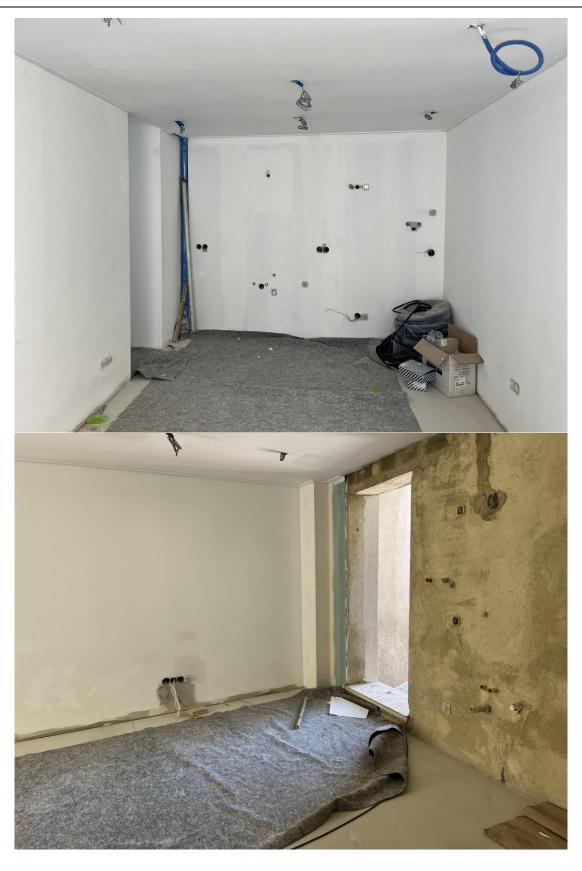

## **Process Photos**

Report Number: Passadiço - 26

Following the work in April, the builders diligently continued treating and filling the joints of the walls and ceilings on the ground floors in May. After this, they proceeded with painting the walls and ceilings. In addition, the builders continued installing the electricity wiring system, including the placement of plugs and sockets in the apartments.