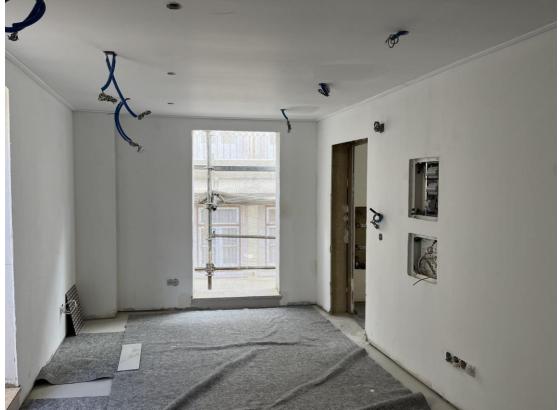

## **Process Photos**

Report Number: Passadiço - 26

Following the work in April, the builders diligently continued treating and filling the joints of the walls and ceilings on the ground floors in May. After this, they proceeded with painting the walls and ceilings. In addition, the builders continued installing the electricity wiring system, including the placement of plugs and sockets in the apartments.