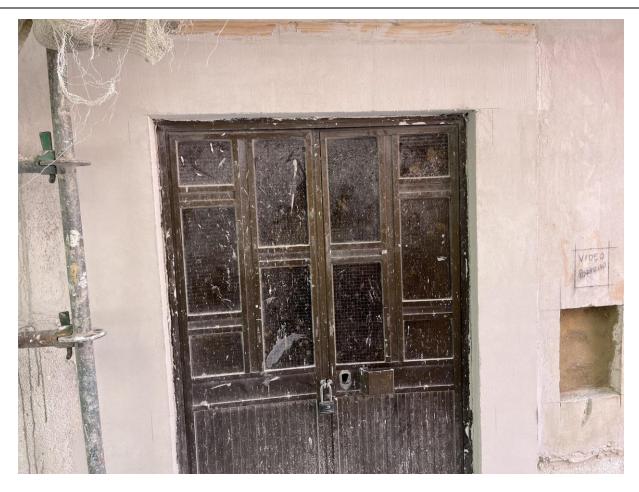

Report Number: Passadiço - 26

In compliance with the regulations governing rehabilitation projects in Portugal, it is mandatory to preserve the facade structure of the building. In May, the builders focused on repairing the existing stone window frames as part of the project. This essential work was undertaken to ensure the frames were properly prepared for the installation of new window scheduled for June.