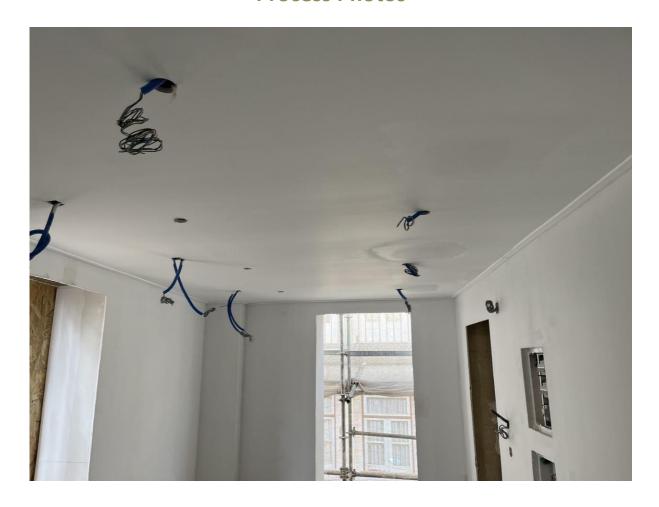

## **Process Photos**

Report Number: Passadiço - 26

Following the work in April, the builders diligently continued treating and filling the joints of the walls and ceilings on the ground floors in May. After this, they proceeded with painting the walls and ceilings. In addition, the builders continued installing the electricity wiring system, including the placement of plugs and sockets in the apartments.