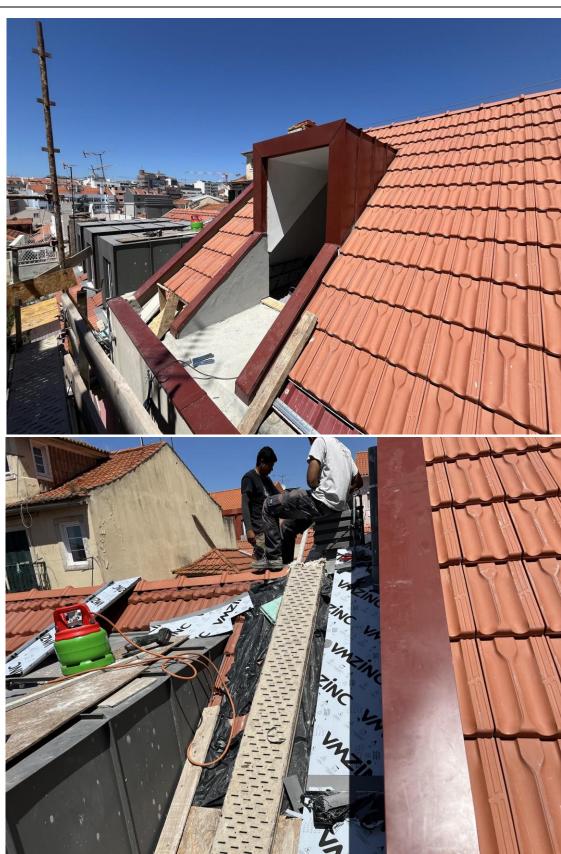

Report Number: Passadiço - 26

In May, the builders finished the roof tiling and also completed placing zinc cladding to cover the edge part of the roof.