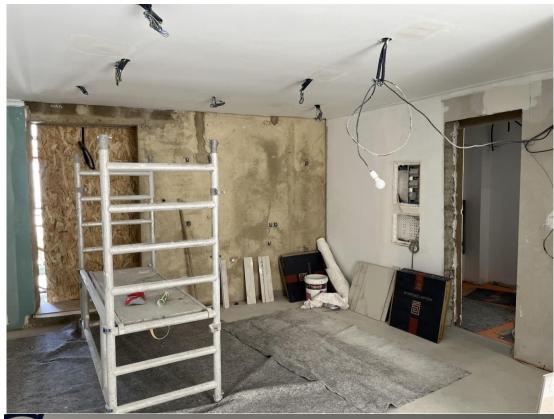

## **Process Photos**

Report Number: Passadiço - 26

Following the work in April, the builders diligently continued treating and filling the joints of the walls and ceilings on the ground floors in May. After this, they proceeded with painting the walls and ceilings. In addition, the builders continued installing the electricity wiring system, including the placement of plugs and sockets in the apartments.