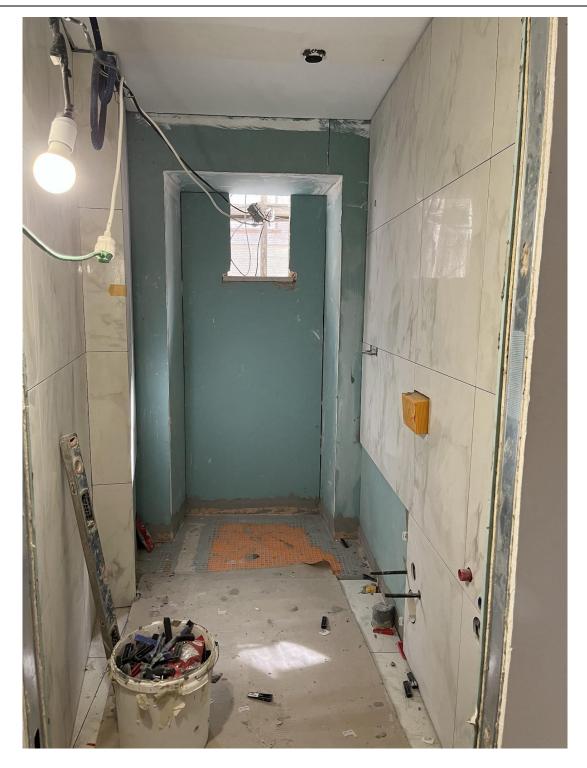

Report Number: Passadiço - 26

As mentioned in the previous report, the builders began applying waterproofing to the bathroom areas of the apartments above the ground floor, preparing them for the upcoming tiling phase. This month, they started tiling the floors and walls of the bathrooms.