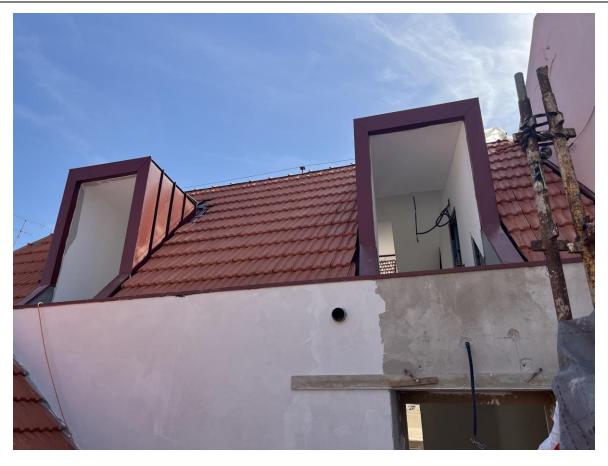

Report Number: Passadiço - 26

In May, the builders finished the roof tiling and also completed placing zinc cladding to cover the edge part of the roof.