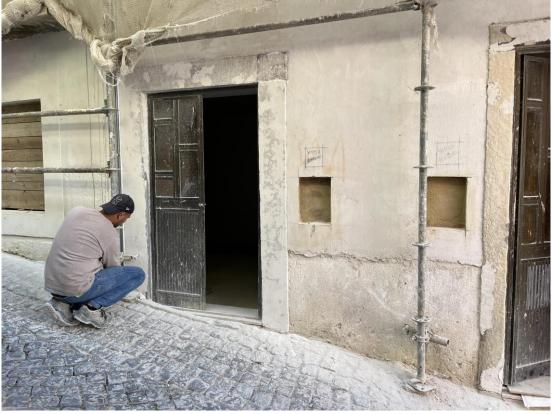

Report Number: Passadiço - 26

In compliance with the regulations governing rehabilitation projects in Portugal, it is mandatory to preserve the facade structure of the building. In May, the builders focused on repairing the existing stone window frames as part of the project. This essential work was undertaken to ensure the frames were properly prepared for the installation of new window scheduled for June.