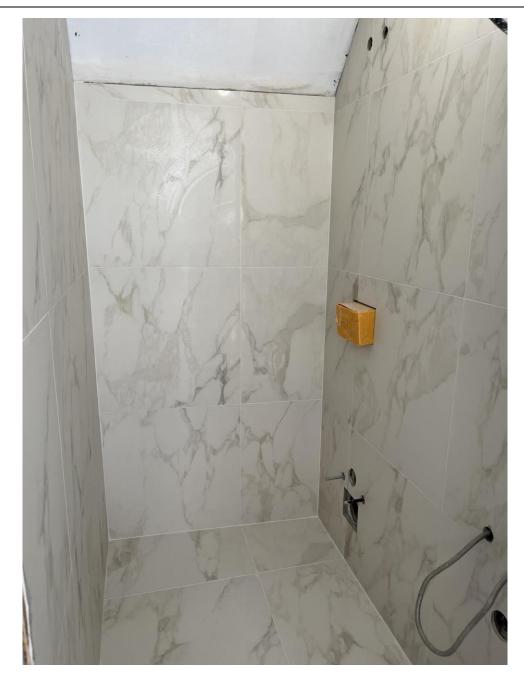

Report Number: Passadiço - 26

As mentioned in the previous report, the builders began applying waterproofing to the bathroom areas of the apartments above the ground floor, preparing them for the upcoming tiling phase. This month, they started tiling the floors and walls of the bathrooms.