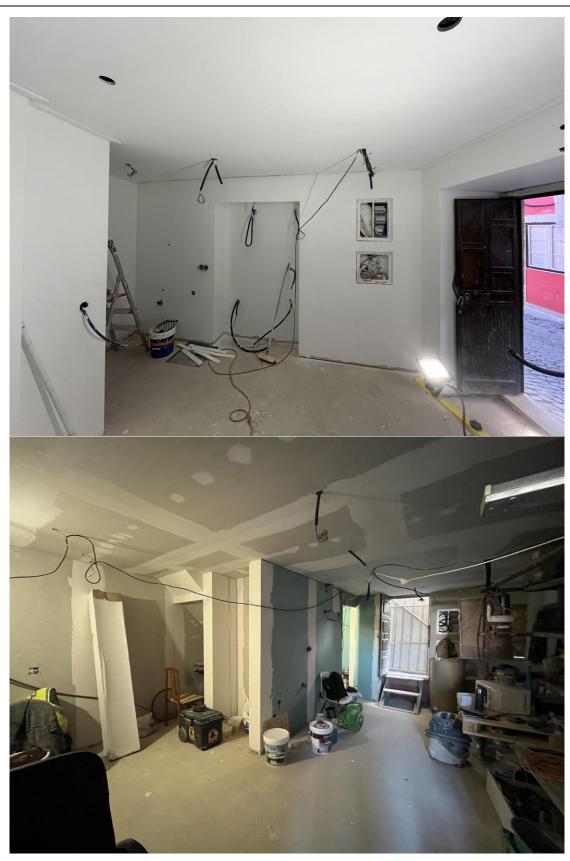

## **Process Photos**

Report Number: Passadiço - 26

Following the work in April, the builders diligently continued treating and filling the joints of the walls and ceilings on the ground floors in May. After this, they proceeded with painting the walls and ceilings. In addition, the builders continued installing the electricity wiring system, including the placement of plugs and sockets in the apartments.