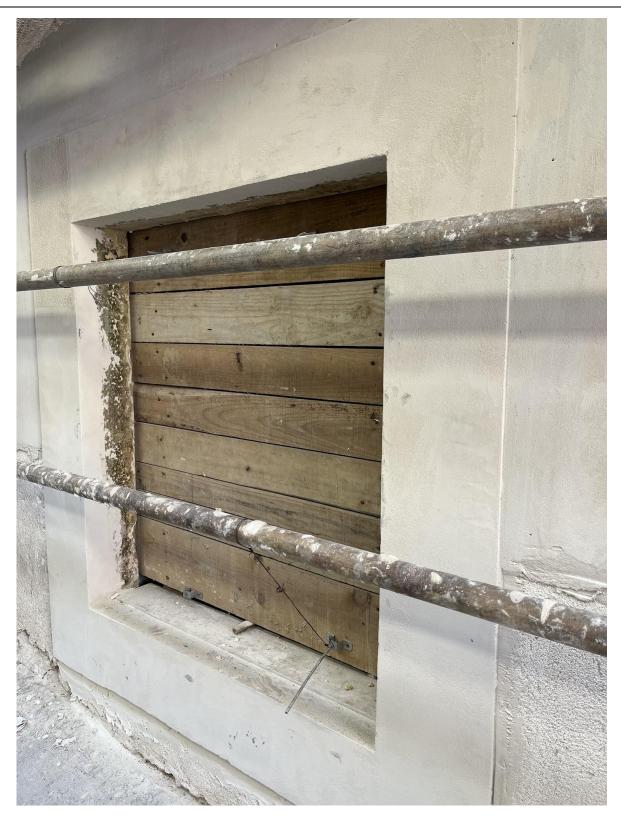

Report Number: Passadiço - 26

In compliance with the regulations governing rehabilitation projects in Portugal, it is mandatory to preserve the facade structure of the building. In May, the builders focused on repairing the existing stone window frames as part of the project. This essential work was undertaken to ensure the frames were properly prepared for the installation of new window scheduled for June.