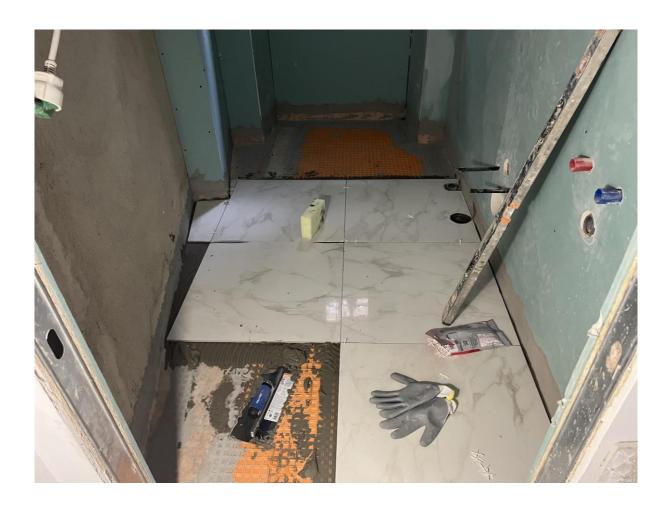

Report Number: Passadiço - 26

As mentioned in the previous report, the builders began applying waterproofing to the bathroom areas of the apartments above the ground floor, preparing them for the upcoming tiling phase. This month, they started tiling the floors and walls of the bathrooms.