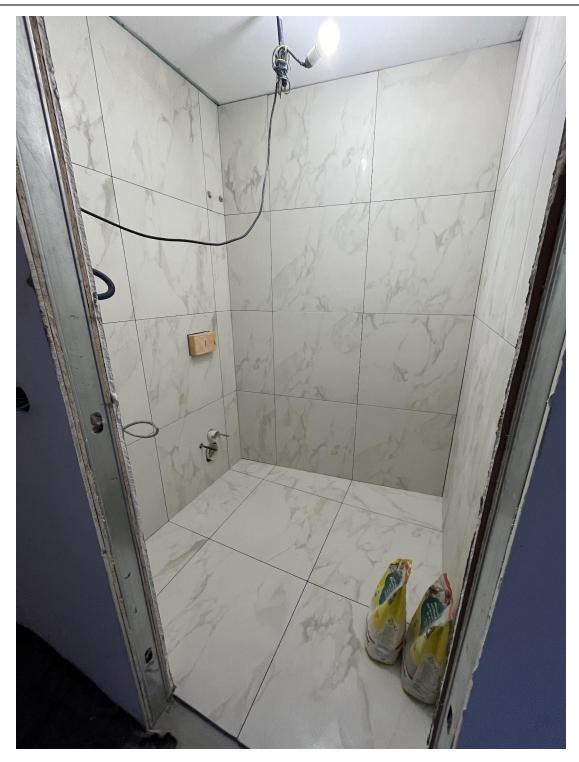

Report Number: Passadiço - 26

As mentioned in the previous report, the builders began applying waterproofing to the bathroom areas of the apartments above the ground floor, preparing them for the upcoming tiling phase. This month, they started tiling the floors and walls of the bathrooms.