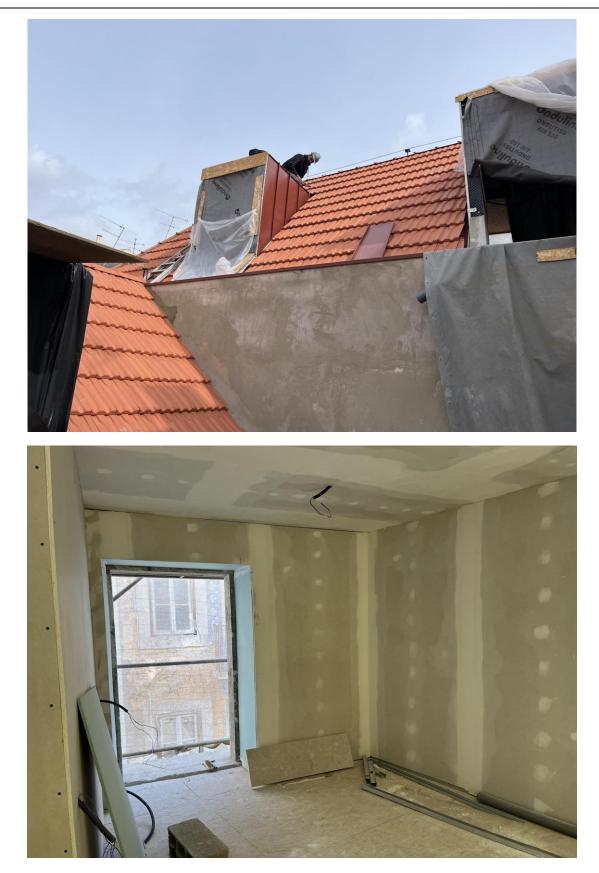

## **Process Photos**

Project: Rua do Passadiço 55, LisboaReport Number: Passadiço - 24

Continuing from the gypsum board installation, the builders diligently proceeded with treating and filling the joints of the walls and ceiling on the 1st, 2nd and 3rd floors. Following this meticulous process, they commenced painting the walls and ceilings in white.

Project: Rua do Passadiço 55, LisboaReport Number: Passadiço - 24

Meanwhile, the construction team initiated work on the zinc roofing and cladding in accordance with the design specificaations for finishing. Additionally, they began placing stone sills on all the windows and doors of the various sections in March. It's worth noting that the windows were being produced and pre-assembled in the factory workshop.