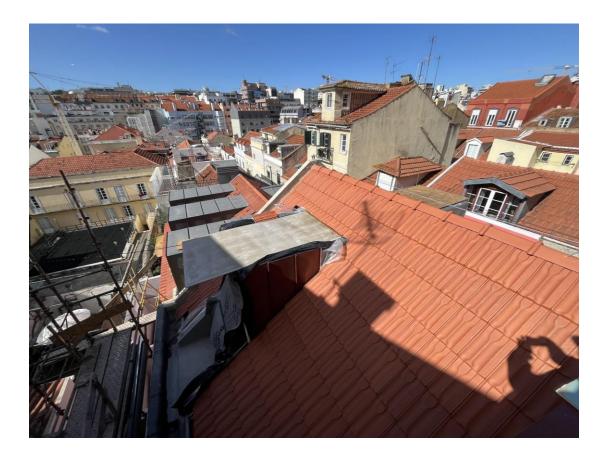

Project: Rua do Passadiço 55, LisboaReport Number: Passadiço - 24

Meanwhile, the construction team initiated work on the zinc roofing and cladding in accordance with the design specificaations for finishing. Additionally, they began placing stone sills on all the windows and doors of the various sections in March. It's worth noting that the windows were being produced and pre-assembled in the factory workshop.