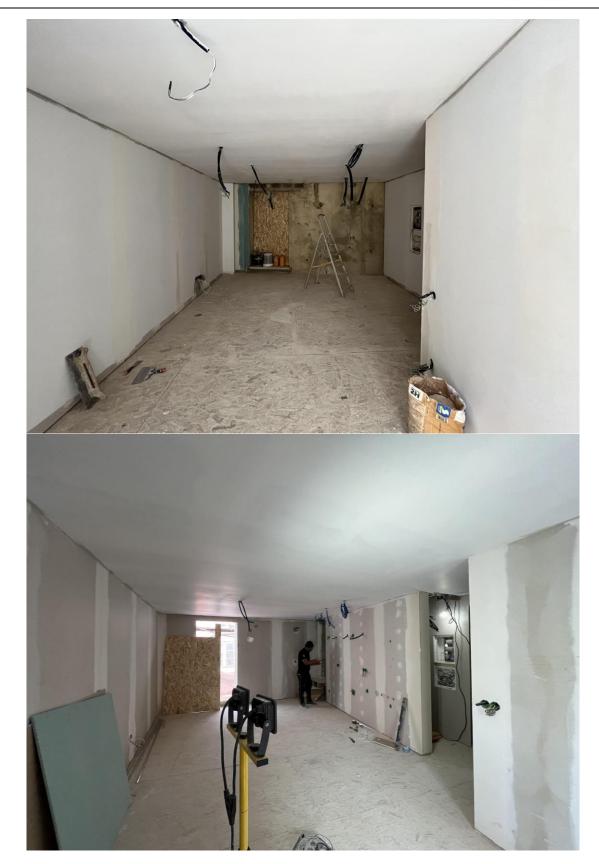

## **Process Photos**

Project: Rua do Passadiço 55, LisboaReport Number: Passadiço - 24

Continuing from the gypsum board installation, the builders diligently proceeded with treating and filling the joints of the walls and ceiling on the 1st, 2nd and 3rd floors. Following this meticulous process, they commenced painting the walls and ceilings in white.