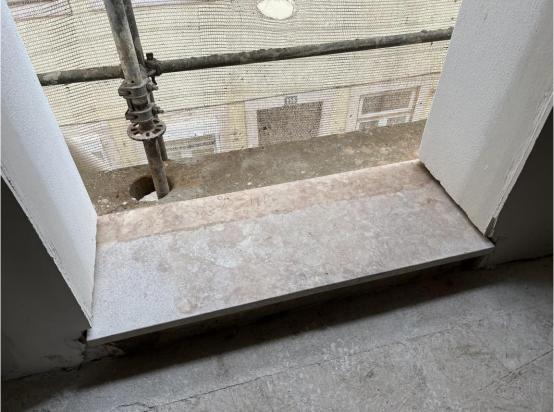

Project: Rua do Passadiço 55, LisboaReport Number: Passadiço - 24

Meanwhile, the construction team initiated work on the zinc roofing and cladding in accordance with the design specificaations for finishing. Additionally, they began placing stone sills on all the windows and doors of the various sections in March. It's worth noting that the windows were being produced and pre-assembled in the factory workshop.