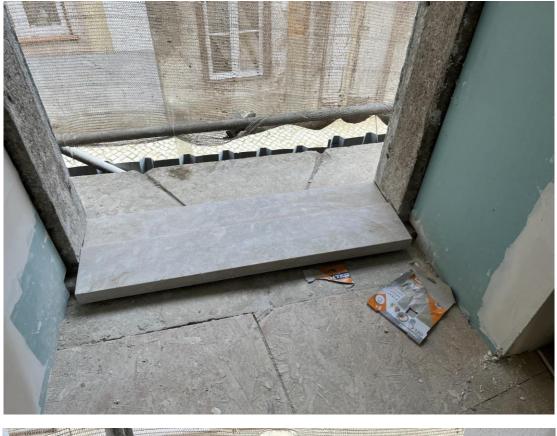

Project: Rua do Passadiço 55, LisboaReport Number: Passadiço - 24

Meanwhile, the construction team initiated work on the zinc roofing and cladding in accordance with the design specificaations for finishing. Additionally, they began placing stone sills on all the windows and doors of the various sections in March. It's worth noting that the windows were being produced and pre-assembled in the factory workshop.