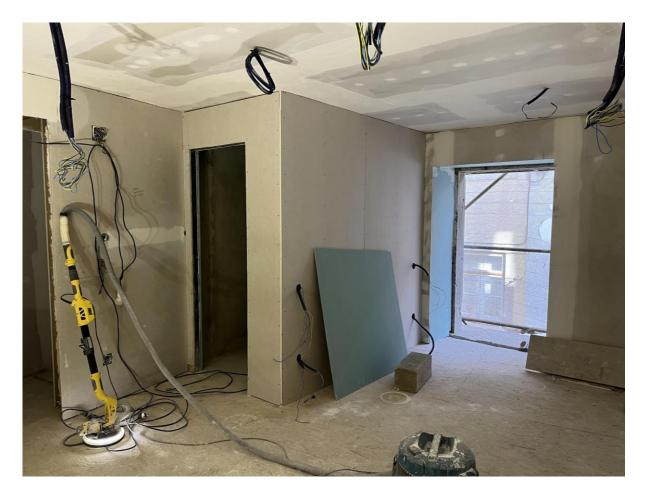

## **Process Photos**

Project: Rua do Passadiço 55, LisboaReport Number: Passadiço - 24

Continuing from the gypsum board installation, the builders diligently proceeded with treating and filling the joints of the walls and ceiling on the 1st, 2nd and 3rd floors. Following this meticulous process, they commenced painting the walls and ceilings in white.