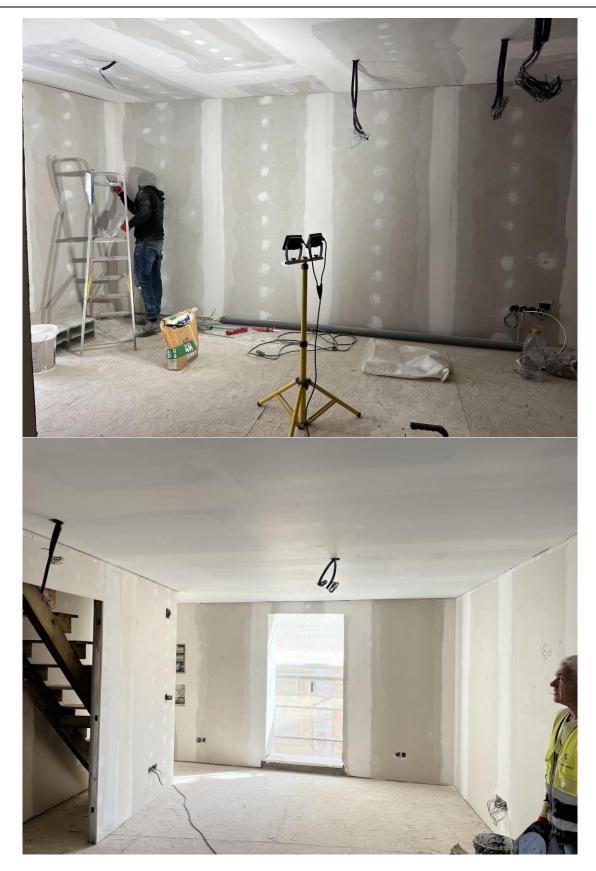

## **Process Photos**

Project: Rua do Passadiço 55, LisboaReport Number: Passadiço - 24

Continuing from the gypsum board installation, the builders diligently proceeded with treating and filling the joints of the walls and ceiling on the 1st, 2nd and 3rd floors. Following this meticulous process, they commenced painting the walls and ceilings in white.