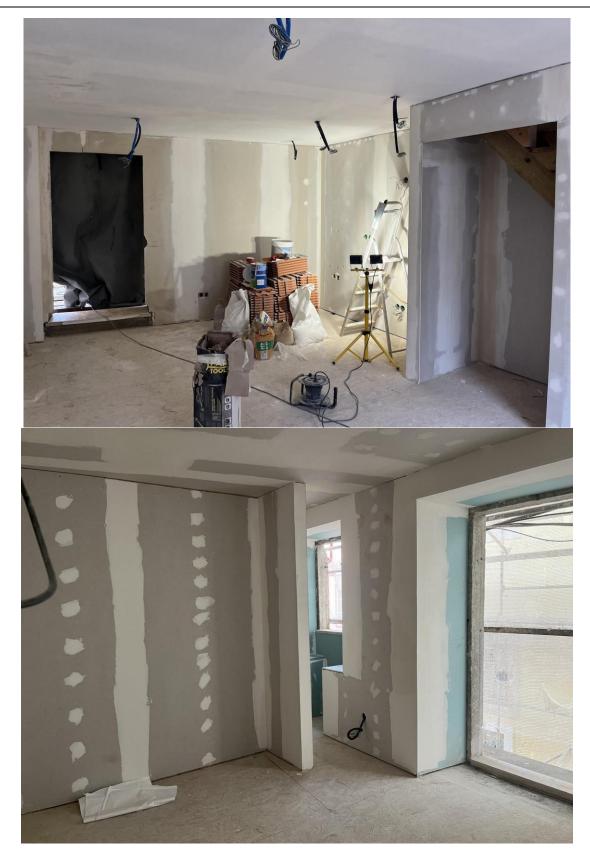

## **Process Photos**

Project: Rua do Passadiço 55, LisboaReport Number: Passadiço - 24

Continuing from the gypsum board installation, the builders diligently proceeded with treating and filling the joints of the walls and ceiling on the 1st, 2nd and 3rd floors. Following this meticulous process, they commenced painting the walls and ceilings in white.